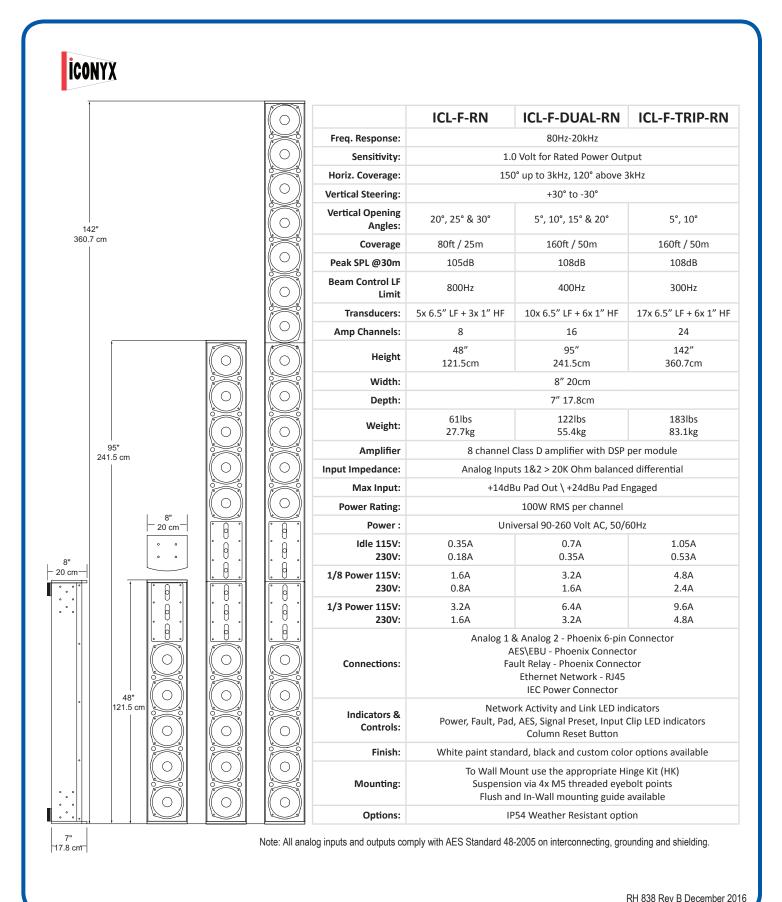

|                       | ICL-F-RN    | ICL-F-DUAL-RN | ICL-F-TRIP-RN |
|-----------------------|-------------|---------------|---------------|
| Coverage              | 80ft / 25m  | 160ft / 50m   | 160ft / 50m   |
| Peak SPL @30m         | 105dB       | 108dB         | 108dB         |
| Beam Control LF Limit | 800Hz       | 400Hz         | 300Hz         |
| Height                | 48" 121.5cm | 95" 241.5cm   | 142" 360.7cm  |
| Freq. Resp.           | 80Hz-20kHz  | 80Hz-20kHz    | 80Hz-20kHz    |