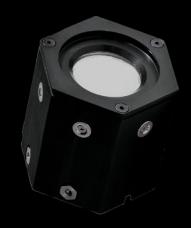

## **KEY FEATURES**

- RGBW color mixing
- IP rating: 65 (weatherproof)
- Fast magnetic and mechanical connection system to achieve any kind of composition
- Automatic addressing
- No maintenance required

#### **SPECIFICATIONS**

- RGBW color mixing
- IP rating: 65 (weatherproof)
- Flicker-free operation
- Beam angle: 35°
- 3 different kind of yokes available for mechanical fixing and any orientation