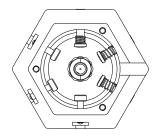

5°
- 3 different kind of yokes available for mechanical fixing and any orientation

#### LIGHT SOURCE

- 4 LEDs RGBW, 3W each
- Average LED lifetime: a minimum of 80% of the initial luminous flux will be maintained after approx. 50.000 hours of usage (50.000 LM80)

# PHYSICAL SIZE - Length: 89 mm (3.50 in)

- Width: 78 mm (3.07 in)
- Height: 79 mm (3.11 in)
- Weight: 1 Kg (2.20 lbs)

#### CONTROL PROTOCOL AND PROGRAMMING

- Through RegoPixel (max 32 Pixel for 1 RegoPixel)
- DMX channels: 4
- RDM (Remote Device Management)

## **ELECTRICAL SPECIFICATIONS** AND CONNECTIONS

- AC power: 48 Vdc
- Internal cable (T connection In/Out)
- Max power consumption: 10 W
- Power consumption: 0.25 A at 48 V cosφ 0,9

#### **ACCESSORIES**

- Short yoke
- Long yoke
- Spherical joint



## DRAWING SIZE







## DMX CHARTS

| 4 channels |       |  |
|------------|-------|--|
| 1          | red   |  |
| 2          | green |  |
| 3          | blue  |  |
| 4          | white |  |

## **ACCESSORIES**

| Code        | Description     |
|-------------|-----------------|
| BC10031A003 | Short yoke      |
| BC10031A004 | Long yoke       |
| BC10031A005 | Spherical joint |