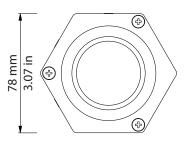

# PHYSICAL SIZE - Length: 89 mm (3.50 in)

- Width: 78 mm (3.07 in)
- Height: 79 mm (3.11 in)
- Weight: 1 Kg (2.20 lbs)

## DRAWING SIZE