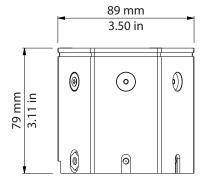

# PHYSICAL SIZE - Length: 89 mm (3.50 in)

- Width: 78 mm (3.07 in)
- Height: 79 mm (3.11 in)
- Weight: 1 Kg (2.20 lbs)

## DRAWING SIZE